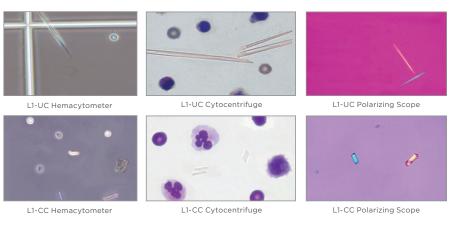

Crystals can be easily identified without interfering with RBC and WBC counts using a hemacytometer or WBC differential counts using a cytocentrifuge smear.

| Typical Assay Values  |     |                               |  |
|-----------------------|-----|-------------------------------|--|
| Level 1 (WBC, RBC)/µL | 10  | Mono % 6                      |  |
| Level 2 (WBC, RBC)/µL | 100 | Eos % 3                       |  |
| Neut %                | 75  | Baso % 1                      |  |
| Lymph %               | 15  | * Urate crystals in Level 1-U |  |