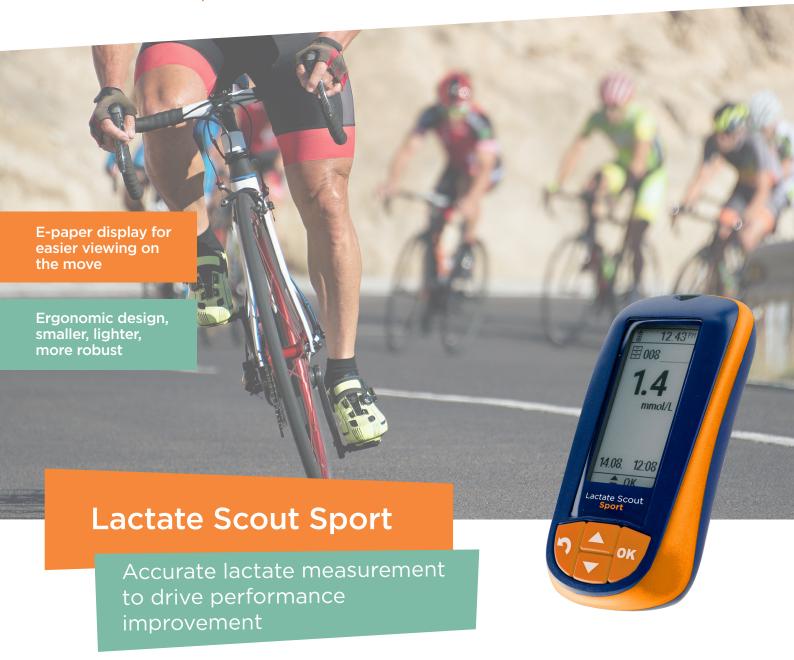

## Lactate Scout Sport

- Result in 10 seconds
- Only a drop of fingerprick blood
- Simple to use

| Easy to use                | <ul> <li>Insert/remove test strip to turn on/off</li> <li>Simplified navigation to enable flexibility whilst training</li> <li>Only 0.2 µl of capillary blood required</li> <li>Pre-calibrated test strips</li> <li>Device calibrated by simple coding</li> <li>Lactate measurement value, date/time, measuring mode, temperature and memory ID on a single display</li> <li>Automatic self test</li> </ul>                                                                            |
|----------------------------|----------------------------------------------------------------------------------------------------------------------------------------------------------------------------------------------------------------------------------------------------------------------------------------------------------------------------------------------------------------------------------------------------------------------------------------------------------------------------------------|
| Fast and accurate          | <ul> <li>Enzymatic amperometric detection method</li> <li>Results within 10 seconds</li> <li>Measuring range: 0.5 - 25 mmol/L</li> <li>At normal Hct Range (35-50%): 0.5-6.7 mmol/L Blood Lactate ≤0.2mmol/L, 6.8 - 25.0 mmol/L Blood Lactate ≤3%. At hematocrit values outside the stated range higher deviations are possible</li> <li>Compensates for the influence of low and high hematocrit levels (20 - 70%)</li> <li>Check solutions available for function control</li> </ul> |
| Performance<br>measurement | <ul> <li>Single and step-test measurements (resting/exercise/recreation)</li> <li>Stopwatch function</li> <li>Connection to heart rate monitors compatible to Bluetooth® Low Energy for linking to lactate value</li> <li>Lactate Scout Assistant software available for performance management</li> </ul>                                                                                                                                                                             |
| Practical and reliable     | <ul> <li>Stores up to 500 results</li> <li>1,000 tests using just 2 x CR2450 batteries</li> <li>Pocket-size: 91 mm (h) x 46 mm (w) x 21 mm (d)</li> <li>Lightweight: 60 g</li> <li>Operating range: 10 - 45°C and max. 85% humidity</li> <li>Integrated Bluetooth® Low Energy connectivity</li> </ul>                                                                                                                                                                                  |