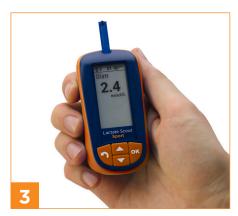

Remove test strip and place into analyser.

Prick finger and collect blood by touching with test strip.

Result appears in 10 seconds.

IGZ Instruments AG
Furtbachstrasse 17
8107 Buchs ZH

Tel. +41 4
igz.ch ig