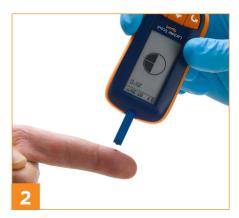

Remove test strip and place into analyser.

Prick finger and collect blood by touching with test strip.

Result appears in 10 seconds.

IGZ Instruments AG
Furtbachstrasse 17
8107 Buchs ZH

Tel. +41 4
igz.ch ig