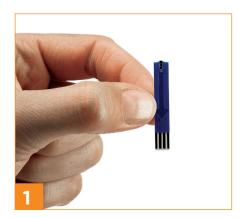

Remove test strip and place into analyser.

Prick finger and collect blood by touching with test strip.

Result appears in 10 seconds.

IGZ Instruments AG
Furtbachstrasse 17
8107 Buchs ZH

Tel. +41 4
igz.ch ig