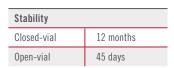

| Stability   |          |  |
|-------------|----------|--|
| Closed-vial | 6 months |  |
| Open-vial   | 100 days |  |

- Whole blood control
- Positive and negative levels
- · Compatible with both commercial sickle screening tests and hemoglobin electrophoresis