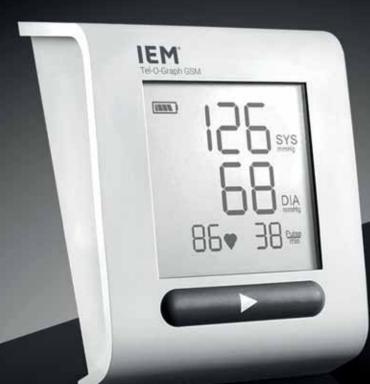

Tel. +41 44 456 33 33 igz.ch igz@igz.ch

Reliable blood pressure adjustment from a distance: The Tel-O-Graph® GSM is the most innovative and convenient device for blood pressure monitoring from anywhere in the world. Your patient's blood pressure measurements are transferred directly, automatically and encrypted into a software for further analysis. You benefit from higher patient compliance, authentic blood pressure values and simplified workflows.